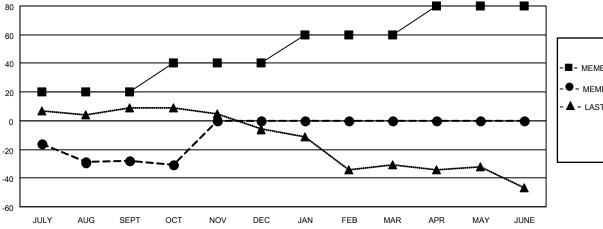

## GOALS AND ACTUAL NEW CLUBS CUMULATIVE

| ■- | MEMBER | GROWTH | NET | GOAL |
|----|--------|--------|-----|------|
|    |        |        |     |      |

| _ | MEMBER GROWTH ACTUAL |  |
|---|----------------------|--|
|   |                      |  |
|   |                      |  |

| - 🕳 - | LAST | YEAR MEMBERSHIP ACTUAL |  |
|-------|------|------------------------|--|
|       |      |                        |  |

Results as of: 10/31/2021

| DROPPED CLUBS: 2 |    |
|------------------|----|
|                  |    |
| DROPPED MEMBERS  |    |
| DECEASED         | 3  |
| CLUB CANCELLED   | 11 |
| OTHER            | 27 |
| TOTAL            | 41 |
|                  |    |